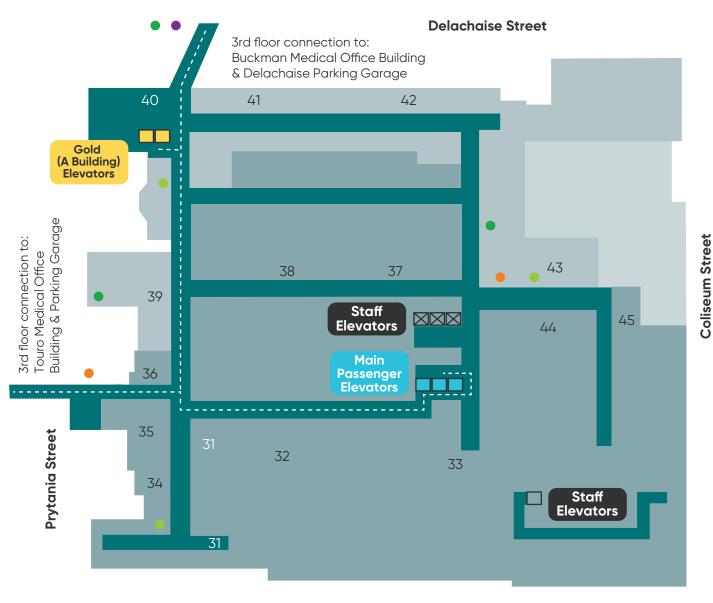

## Hospital Map Main Campus Third Floor

Foucher Street

31 Cath Lab 40 Endoscopy Information Desk 32 One-Day Surgery 41 Respiratory Care Restrooms 33 Operating Room 42 Chapel 34 Cardiology 43 Family Lounge Vending Machines 35 Walgreens Pharmacy 44 PACU/Recovery Room 36 Pre-Assesment Center 45 Intensive Care Unit Telephones 37 Radiology 38 Outpatient Labatory 39 Patient Registration Follow dotted lines to (Admissions)

main passenger elevators