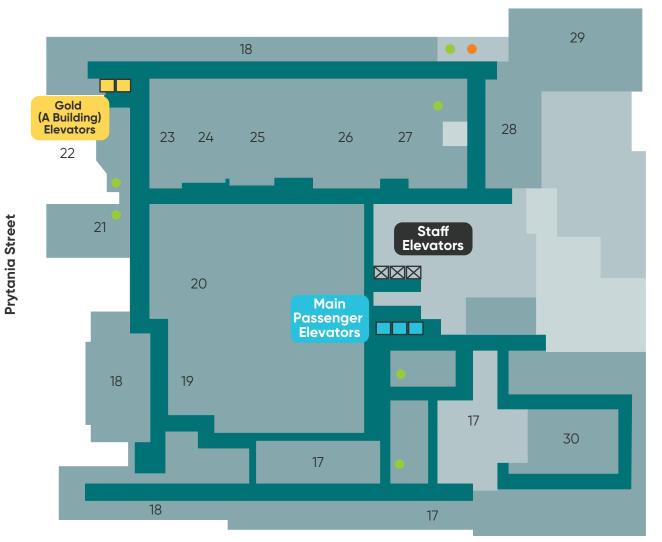

## Hospital Map Main Campus Second Floor

**Coliseum Street** 

## **Delachaise Street**

Foucher Street

- 17 Labor & Delivery
- 18 Postpartum Units
- 19 Blood Bank
- 20 Pathology
- 21 Medical Staff Office
- 22 Clinic Administration
- 23 Medical Staff Dinning
- 24 Medical Staff Lounge

- 25 Coliseum Room
- 26 Foucher Room
- 27 Presidents Room
- 28 Cafeteria
- 29 Dining Area
- 30 NICU